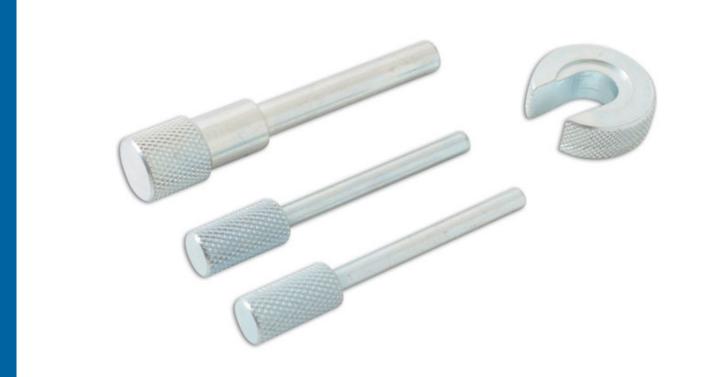

## **Diesel Engine Timing Tool Kit - for PSA, Fiat**

A small diesel locking kit specifically assembled to cover the 2.5 & 2.8L diesel engines found in the Citroën, Renault and Fiat ranges.

## **Additional Information**

- Engine Timing Tool Kit for PSA 2.5/2.8L diesel engines.
- · Also for Fiat, Iveco, Renault, Vauxhall.
- Set comprises setting pin x 2, Flywheel locking pin and tensioner retaining tool.
- · For diesel engines.
- · Made in Sheffield.